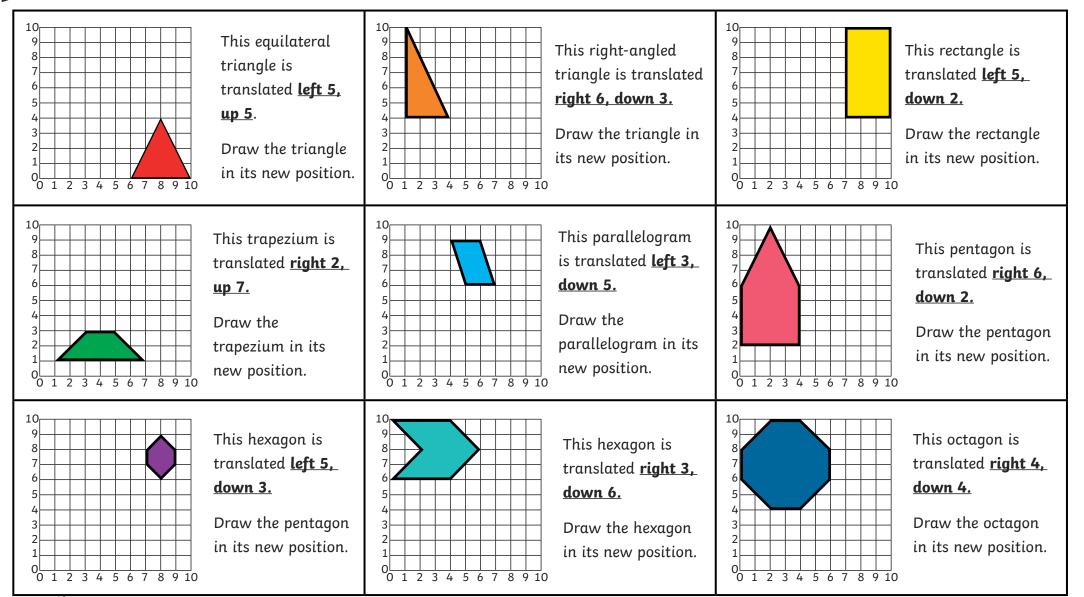

## **Drawing Translated Shapes**

Draw the 2D shapes in their new positions after a translation along both axes.

**plan**it

twink