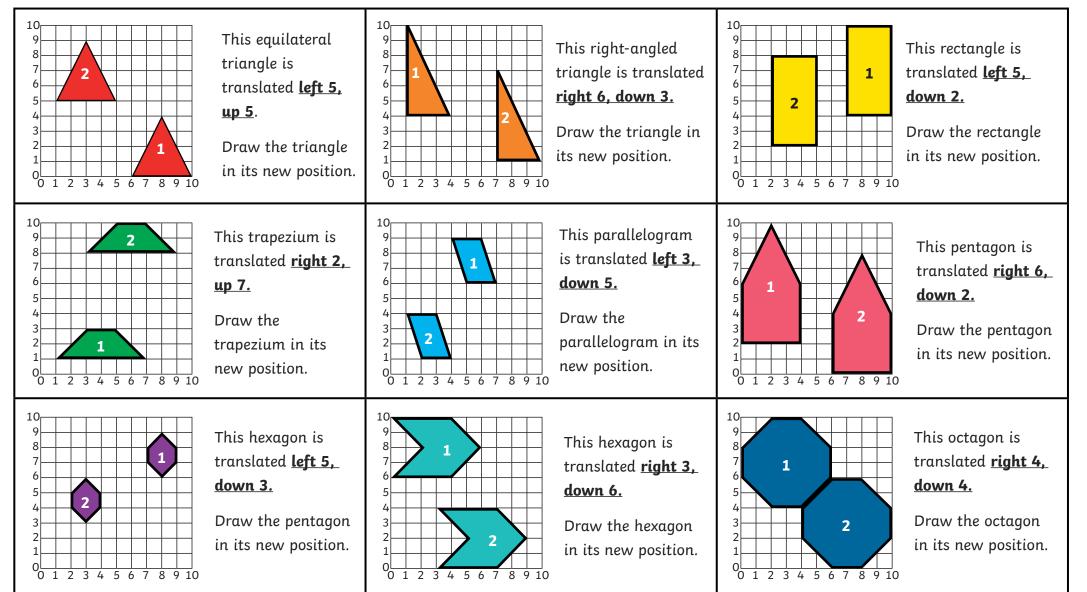

### **Drawing Translated Shapes Answers**

Draw the 2D shapes in their new positions after a translation along both axes.

\*

**plan**it

twink

**plan**it

visit twinkl.com

## **Drawing Translated Shapes Answers**

Draw the 2D shapes in their new positions after a translation along both axes.