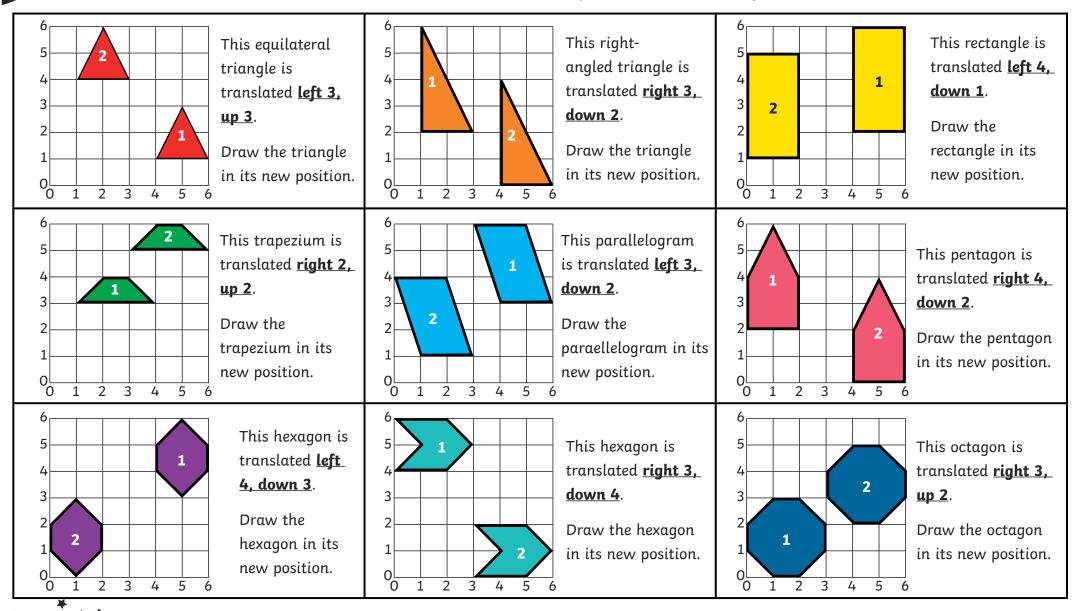

### **Drawing Translated Shapes Answers**

Draw the 2D shapes in their new positions after a translation along both axes.

\*

**plan**it

twink

**plan**it

visit twinkl.com