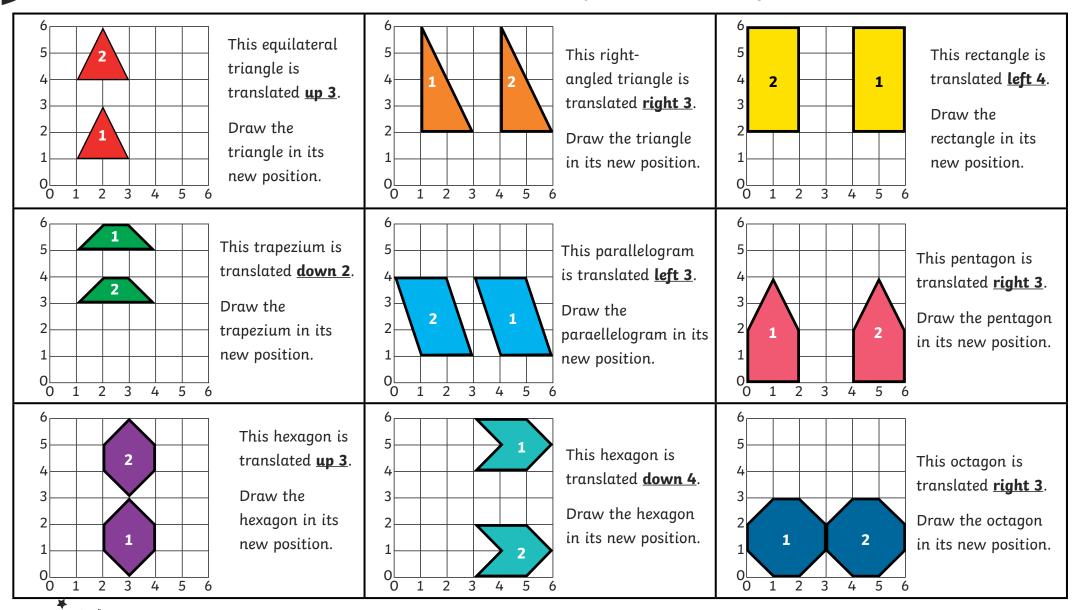

#### **Drawing Translated Shapes Answers**

Draw the 2D shapes in their new positions after a translation along one axis.

**plan**it

twînk