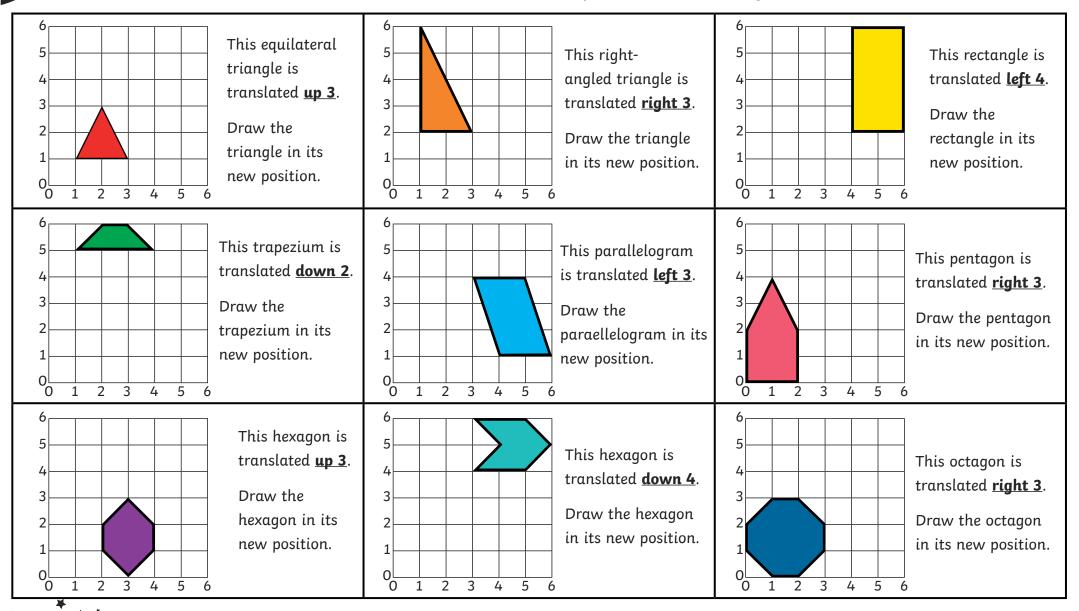

## **Drawing Translated Shapes**

Draw the 2D shapes in their new positions after a translation along one axis.

1

**plan**it

twînk