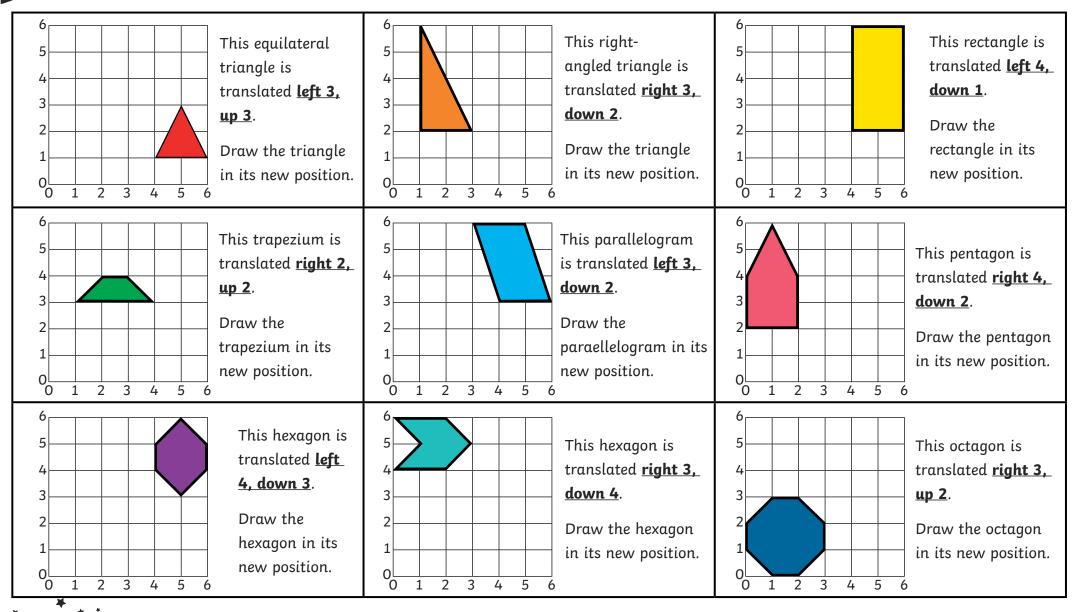

## **Drawing Translated Shapes**

Draw the 2D shapes in their new positions after a translation along both axes.

**plan**it

twink